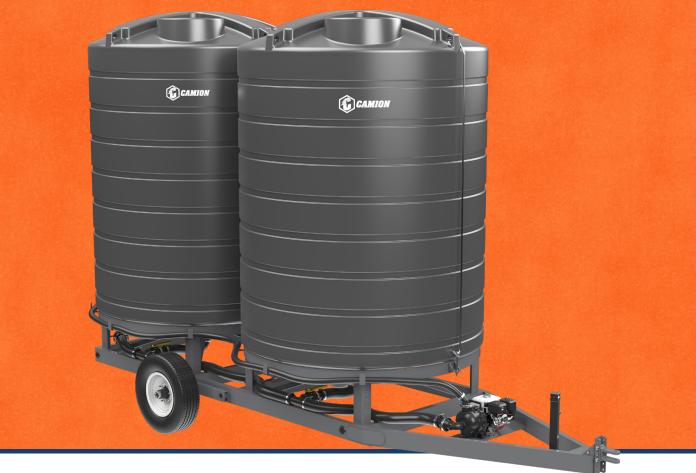

# RELOCATABLE BRINE STORAGE

**CAMION** 

### ● AUTO-DRAIN™ CONE BASE

The 15° cone base channels every ounce of liquid to the drain. No more cleaning.

(CAMION

Staging your brine on site can save your trucks valuable refilling time when moments matter. Our relocatable storage trailer makes it easy to safely store brine when and where you need it, without the setup of more permanent tanks.

#### www.camionsystems.com

| PRODUCT CODE | SIZE      | DIMENSIONS               | # OF TANKS | TANK WARRANTY |
|--------------|-----------|--------------------------|------------|---------------|
| IMWC6000     | 6,000 Gal | 21' x 100" x 146" - 158" | 2 Tanks    | 10 Years      |
| IMWC9000     | 9,000 Gal | 29' x 100" x 146" - 158" | 3 Tanks    | 10 Years      |