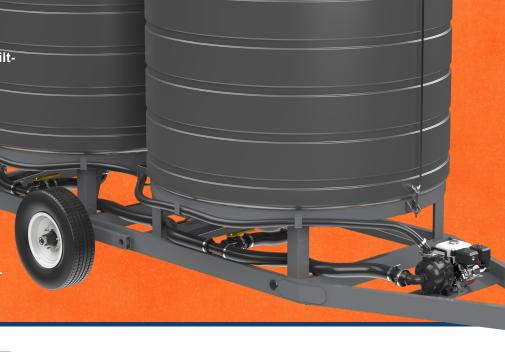

### ● AUTO-DRAIN™ CONE BASE

The 15° cone base channels every ounce of liquid to the drain. No more cleaning.

(CAMION

Staging your brine on site can save your trucks valuable refilling time when moments matter. Our relocatable storage trailer makes it easy to safely store brine when and where you need it, without the setup of more permanent tanks.